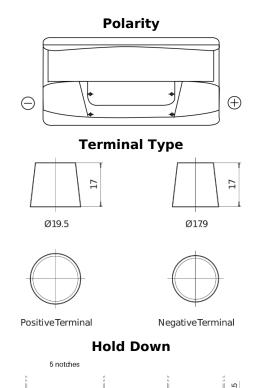

## Classic EC900

| Part number                    | EC900         |
|--------------------------------|---------------|
| Technology                     | Flooded       |
| EAN/GTIN                       | 3661024034838 |
| Voltage                        | 12 V          |
| Capacity                       | 90.0 Ah       |
| CCA                            | 720 A         |
| Length                         | 353 mm        |
| Width                          | 175 mm        |
| Height                         | 190 mm        |
| Box size                       | L05           |
| Polarity                       | ETN 0         |
| Terminal Type                  | EN taper post |
| Hold Down                      | B13           |
| Weights (subject of variation) | 20.50 kg      |