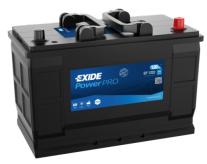

## PowerPRO EF1202

| Part number                    | EF1202        |
|--------------------------------|---------------|
| Technology                     | Flooded       |
| EAN/GTIN                       | 3661024035279 |
| Voltage                        | 12 V          |
| Capacity                       | 120.0 Ah      |
| CCA                            | 870 A         |
| Length                         | 349 mm        |
| Width                          | 175 mm        |
| Height                         | 235 mm        |
| Box size                       | D02           |
| Polarity                       | ETN 0         |
| Terminal Type                  | EN taper post |
| Hold Down                      | B1            |
| Weights (subject of variation) | 27.50 kg      |