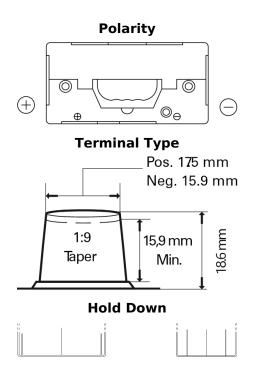

## **StartPRO EG110B**

| Part number                    | EG110B           |
|--------------------------------|------------------|
| Technology                     | Flooded          |
| EAN/GTIN                       | 3661024035569    |
| Voltage                        | 12 V             |
| Capacity                       | 110.0 Ah         |
| CCA                            | 950 A            |
| Length                         | 330 mm           |
| Width                          | 173 mm           |
| Height                         | 240 mm           |
| Box size                       | G31              |
| Polarity                       | ETN 9            |
| Terminal Type                  | SAE A taper post |
| Hold Down                      | В0               |
| Weights (subject of variation) | 25.90 kg         |