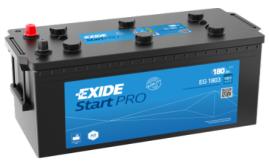

## StartPRO EG1803

| Part number                    | EG1803        |
|--------------------------------|---------------|
| Technology                     | Flooded       |
| EAN/GTIN                       | 3661024035446 |
| Voltage                        | 12 V          |
| Capacity                       | 180.0 Ah      |
| CCA                            | 1000 A        |
| Length                         | 513 mm        |
| Width                          | 223 mm        |
| Height                         | 223 mm        |
| Box size                       | D05           |
| Polarity                       | ETN 3         |
| Terminal Type                  | EN taper post |
| Hold Down                      | В0            |
| Weights (subject of variation) | 42.80 kg      |