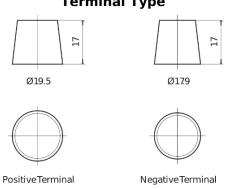

## **AGM EK1050**

| Part number                    | EK1050        |
|--------------------------------|---------------|
| Technology                     | AGM           |
| EAN/GTIN                       | 3661024036504 |
| Voltage                        | 12 V          |
| Capacity                       | 105.0 Ah      |
| CCA                            | 950 A         |
| Length                         | 392 mm        |
| Width                          | 175 mm        |
| Height                         | 190 mm        |
| Box size                       | L06           |
| Polarity                       | ETN 0         |
| Terminal Type                  | EN taper post |
| Hold Down                      | B13           |
| Weights (subject of variation) | 29.00 kg      |