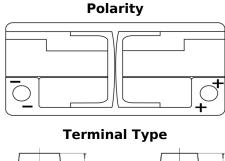

## **AGM EK1050**

| Part number                    | EK1050        |
|--------------------------------|---------------|
| Technology                     | AGM           |
| EAN/GTIN                       | 3661024036504 |
| Voltage                        | 12 V          |
| Capacity                       | 105.0 Ah      |
| CCA                            | 950 A         |
| Length                         | 392 mm        |
| Width                          | 175 mm        |
| Height                         | 190 mm        |
| Box size                       | L06           |
| Polarity                       | ETN 0         |
| Terminal Type                  | EN taper post |
| Hold Down                      | B13           |
| Weights (subject of variation) | 29.00 kg      |