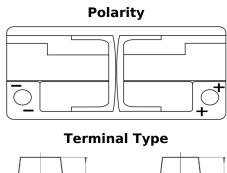

## **AGM EK1060**

| Part number                    | EK1060        |
|--------------------------------|---------------|
| Technology                     | AGM           |
| EAN/GTIN                       | 3661024037938 |
| Voltage                        | 12 V          |
| Capacity                       | 106.0 Ah      |
| CCA                            | 950 A         |
| Length                         | 392 mm        |
| Width                          | 175 mm        |
| Height                         | 190 mm        |
| Box size                       | L06           |
| Polarity                       | ETN 0         |
| Terminal Type                  | EN taper post |
| Hold Down                      | B13           |
| Weights (subject of variation) | 29.00 kg      |
|                                |               |