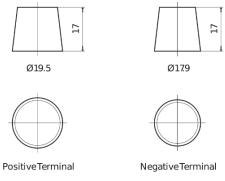

## **AGM EK1060**

| Part number                    | EK1060        |
|--------------------------------|---------------|
| Technology                     | AGM           |
| EAN/GTIN                       | 3661024037938 |
| Voltage                        | 12 V          |
| Capacity                       | 106.0 Ah      |
| CCA                            | 950 A         |
| Length                         | 392 mm        |
| Width                          | 175 mm        |
| Height                         | 190 mm        |
| Box size                       | L06           |
| Polarity                       | ETN 0         |
| Terminal Type                  | EN taper post |
| Hold Down                      | B13           |
| Weights (subject of variation) | 29.00 kg      |
|                                |               |