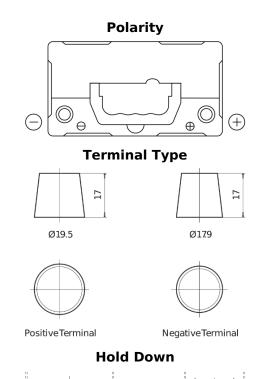

## **AGM EK454**

| Part number                    | EK454         |
|--------------------------------|---------------|
| Technology                     | AGM           |
| EAN/GTIN                       | 3661024038072 |
| Voltage                        | 12 V          |
| Capacity                       | 45.0 Ah       |
| CCA                            | 380 A         |
| Length                         | 237 mm        |
| Width                          | 127 mm        |
| Height                         | 227 mm        |
| Box size                       | B24           |
| Polarity                       | ETN 0         |
| Terminal Type                  | EN taper post |
| Hold Down                      | В0            |
| Weights (subject of variation) | 13.50 kg      |
|                                |               |