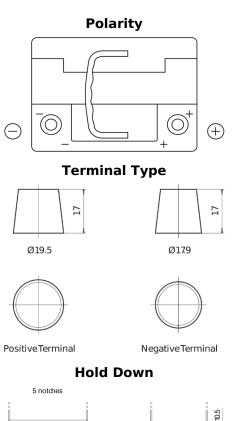

## **Batteries for Cars**

| Part number                    | EK620         |
|--------------------------------|---------------|
| Technology                     | AGM           |
| EAN/GTIN                       | 3661024037891 |
| Voltage                        | 12 V          |
| Capacity                       | 62.0 Ah       |
| CCA                            | 680 A         |
| Length                         | 242 mm        |
| Width                          | 175 mm        |
| Height                         | 190 mm        |
| Box size                       | L02           |
| Polarity                       | ETN 0         |
| Terminal Type                  | EN taper post |
| Hold Down                      | B13           |
| Weights (subject of variation) | 17.90 kg      |
|                                |               |