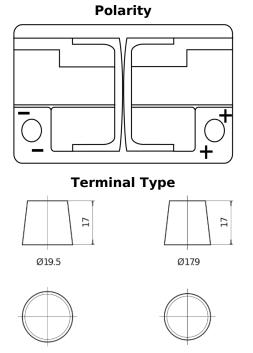

## **AGM EK720**

| Part number                    | EK720         |
|--------------------------------|---------------|
| Technology                     | AGM           |
| EAN/GTIN                       | 3661024037907 |
| Voltage                        | 12 V          |
| Capacity                       | 72.0 Ah       |
| CCA                            | 760 A         |
| Length                         | 278 mm        |
| Width                          | 175 mm        |
| Height                         | 190 mm        |
| Box size                       | L03           |
| Polarity                       | ETN 0         |
| Terminal Type                  | EN taper post |
| Hold Down                      | B13           |
| Weights (subject of variation) | 20.60 kg      |

NegativeTerminal

10.5

Hold Down

PositiveTerminal

5 notches

 $\sim\sim\sim\sim$ 

Design, features and specifications are subject to change without notice. We disclaim any representation or warranty, express or implied, concerning the data or recommendations, and in no event shall be liable for any loss or damage claimed to have arisen as a result. Some products may not be available in your local market.