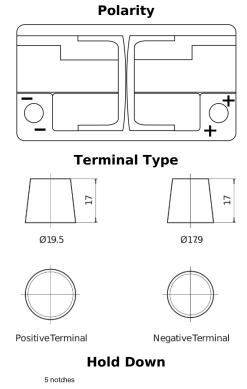

## **AGM EK800**

| Part number                    | EK800         |
|--------------------------------|---------------|
| Technology                     | AGM           |
| EAN/GTIN                       | 3661024035729 |
| Voltage                        | 12 V          |
| Capacity                       | 80.0 Ah       |
| CCA                            | 800 A         |
| Length                         | 315 mm        |
| Width                          | 175 mm        |
| Height                         | 190 mm        |
| Box size                       | L04           |
| Polarity                       | ETN 0         |
| Terminal Type                  | EN taper post |
| Hold Down                      | B13           |
| Weights (subject of variation) | 23.30 kg      |