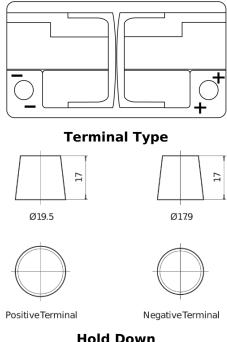

## **AGM EK820**

**Polarity** 

| Part number                    | EK820         |
|--------------------------------|---------------|
| Technology                     | AGM           |
| EAN/GTIN                       | 3661024037914 |
| Voltage                        | 12 V          |
| Capacity                       | 82.0 Ah       |
| CCA                            | 800 A         |
| Length                         | 315 mm        |
| Width                          | 175 mm        |
| Height                         | 190 mm        |
| Box size                       | L04           |
| Polarity                       | ETN 0         |
| Terminal Type                  | EN taper post |
| Hold Down                      | B13           |
| Weights (subject of variation) | 23.30 kg      |