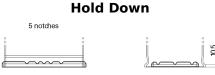

## **AGM EK820**

**Polarity** 

| Part number                    | EK820         |
|--------------------------------|---------------|
| Technology                     | AGM           |
| EAN/GTIN                       | 3661024037914 |
| Voltage                        | 12 V          |
| Capacity                       | 82.0 Ah       |
| CCA                            | 800 A         |
| Length                         | 315 mm        |
| Width                          | 175 mm        |
| Height                         | 190 mm        |
| Box size                       | L04           |
| Polarity                       | ETN 0         |
| Terminal Type                  | EN taper post |
| Hold Down                      | B13           |
| Weights (subject of variation) | 23.30 kg      |