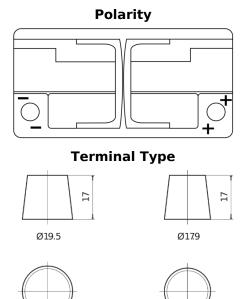

## **Batteries for Cars**

| Part number                    | EK950         |
|--------------------------------|---------------|
| Technology                     | AGM           |
| EAN/GTIN                       | 3661024035743 |
| Voltage                        | 12 V          |
| Capacity                       | 95.0 Ah       |
| CCA                            | 850 A         |
| Length                         | 353 mm        |
| Width                          | 175 mm        |
| Height                         | 190 mm        |
| Box size                       | L05           |
| Polarity                       | ETN 0         |
| Terminal Type                  | EN taper post |
| Hold Down                      | B13           |
| Weights (subject of variation) | 26.10 kg      |
|                                |               |

MANDATORY START FOR START-STOP STOP VEHICLES

**Hold Down** 

NegativeTerminal

10.5

PositiveTerminal

5 notches

 $\sim\sim\sim$ 

Design, features and specifications are subject to change without notice. We disclaim any representation or warranty, express or implied, concerning the data or recommendations, and in no event shall be liable for any loss or damage claimed to have arisen as a result. Some products may not be available in your local market.