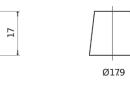

|--------------------------------|---------------|
| Technology                     | AGM           |
| EAN/GTIN                       | 3661024037921 |
| Voltage                        | 12 V          |
| Capacity                       | 96.0 Ah       |
| CCA                            | 850 A         |
| Length                         | 353 mm        |
| Width                          | 175 mm        |
| Height                         | 190 mm        |
| Box size                       | L05           |
| Polarity                       | ETN 0         |
| Terminal Type                  | EN taper post |
| Hold Down                      | B13           |
| Weights (subject of variation) | 26.10 kg      |
|                                |               |



Polarity

## **Terminal Type**





Ø19.5

17

PositiveTerminal

NegativeTerminal

## Hold Down



Design, features and specifications are subject to change without notice. We disclaim any representation or warranty, express or implied, concerning the data or recommendations, and in no event shall be liable for any loss or damage claimed to have arisen as a result. Some products may not be available in your local market.

**AGM EK960**