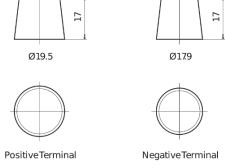

| Part number                    | EL1000        |
|--------------------------------|---------------|
| Technology                     | EFB           |
| EAN/GTIN                       | 3661024037389 |
| Voltage                        | 12 V          |
| Capacity                       | 100.0 Ah      |
| CCA                            | 900 A         |
| Length                         | 353 mm        |
| Width                          | 175 mm        |
| Height                         | 190 mm        |
| Box size                       | L05           |
| Polarity                       | ETN 0         |
| Terminal Type                  | EN taper post |
| Hold Down                      | B13           |
| Weights (subject of variation) | 25.50 kg      |

## Polarity Terminal Type



## **Hold Down**



Design, features and specifications are subject to change without notice. We disclaim any representation or warranty, express or implied, concerning the data or recommendations, and in no event shall be liable for any loss or damage claimed to have arisen as a result. Some products may not be available in your local market.