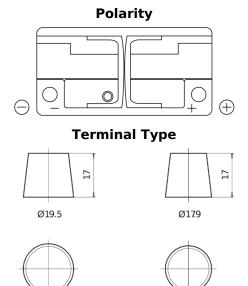

## **Batteries for Cars**

**EFB EL1050** 

PositiveTerminal

5 notches

~~~~~

| Part number                    | EL1050        |
|--------------------------------|---------------|
| Technology                     | EFB           |
| EAN/GTIN                       | 3661024037327 |
| Voltage                        | 12 V          |
| Capacity                       | 105.0 Ah      |
| CCA                            | 950 A         |
| Length                         | 392 mm        |
| Width                          | 175 mm        |
| Height                         | 190 mm        |
| Box size                       | L06           |
| Polarity                       | ETN 0         |
| Terminal Type                  | EN taper post |
| Hold Down                      | B13           |
| Weights (subject of variation) | 27.20 kg      |
| - ,                            |               |

**Hold Down** 

NegativeTerminal

10.5

Design, features and specifications are subject to change without notice. We disclaim any representation or warranty, express or implied, concerning the data or recommendations, and in no event shall be liable for any loss or damage claimed to have arisen as a result. Some products may not be available in your local market.