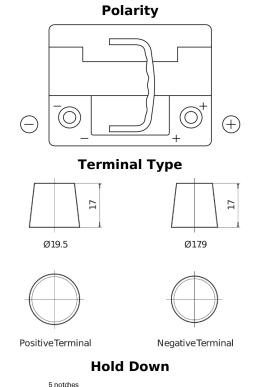

## **EFB EL550**

| Part number                    | EL550         |
|--------------------------------|---------------|
| Technology                     | EFB           |
| EAN/GTIN                       | 3661024036757 |
| Voltage                        | 12 V          |
| Capacity                       | 55.0 Ah       |
| CCA                            | 540 A         |
| Length                         | 207 mm        |
| Width                          | 175 mm        |
| Height                         | 190 mm        |
| Box size                       | L01           |
| Polarity                       | ETN 0         |
| Terminal Type                  | EN taper post |
| Hold Down                      | B13           |
| Weights (subject of variation) | 14.10 kg      |