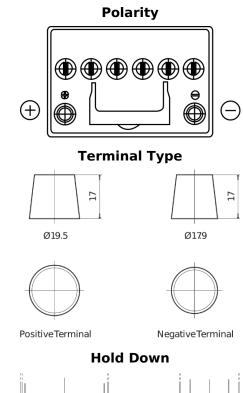

## **EFB EL605**

| Part number                    | EL605         |
|--------------------------------|---------------|
| Technology                     | EFB           |
| EAN/GTIN                       | 3661024036726 |
| Voltage                        | 12 V          |
| Capacity                       | 60.0 Ah       |
| CCA                            | 520 A         |
| Length                         | 230 mm        |
| Width                          | 173 mm        |
| Height                         | 222 mm        |
| Box size                       | D23           |
| Polarity                       | ETN 1         |
| Terminal Type                  | EN taper post |
| Hold Down                      | В0            |
| Weights (subject of variation) | 15.80 kg      |