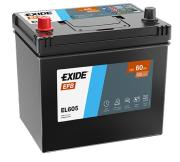

## **EFB EL605**

| Part number                    | EL605         |
|--------------------------------|---------------|
| Technology                     | EFB           |
| EAN/GTIN                       | 3661024036726 |
| Voltage                        | 12 V          |
| Capacity                       | 60.0 Ah       |
| CCA                            | 520 A         |
| Length                         | 230 mm        |
| Width                          | 173 mm        |
| Height                         | 222 mm        |
| Box size                       | D23           |
| Polarity                       | ETN 1         |
| Terminal Type                  | EN taper post |
| Hold Down                      | В0            |
| Weights (subject of variation) | 15.80 kg      |