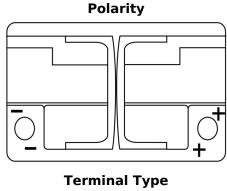

## **EFB EL700**

| Part number                    | EL700         |
|--------------------------------|---------------|
| Technology                     | EFB           |
| EAN/GTIN                       | 3661024035699 |
| Voltage                        | 12 V          |
| Capacity                       | 70.0 Ah       |
| CCA                            | 760 A         |
| Length                         | 278 mm        |
| Width                          | 175 mm        |
| Height                         | 190 mm        |
| Box size                       | L03           |
| Polarity                       | ETN 0         |
| Terminal Type                  | EN taper post |
| Hold Down                      | B13           |
| Weights (subject of variation) | 19.30 kg      |