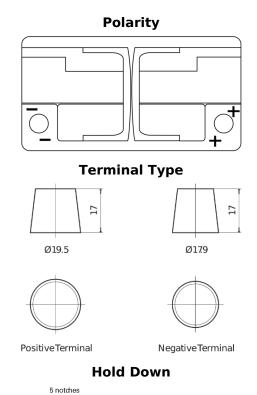

## **EFB EL800**

| Part number                    | EL800         |
|--------------------------------|---------------|
| Technology                     | EFB           |
| EAN/GTIN                       | 3661024035705 |
| Voltage                        | 12 V          |
| Capacity                       | 80.0 Ah       |
| CCA                            | 800 A         |
| Length                         | 315 mm        |
| Width                          | 175 mm        |
| Height                         | 190 mm        |
| Box size                       | L04           |
| Polarity                       | ETN 0         |
| Terminal Type                  | EN taper post |
| Hold Down                      | B13           |
| Weights (subject of variation) | 22.10 kg      |