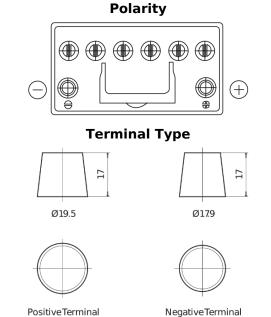

## **EFB EL954**

| Part number                    | EL954         |
|--------------------------------|---------------|
| Technology                     | EFB           |
| EAN/GTIN                       | 3661024036733 |
| Voltage                        | 12 V          |
| Capacity                       | 95.0 Ah       |
| CCA                            | 800 A         |
| Length                         | 306 mm        |
| Width                          | 173 mm        |
| Height                         | 222 mm        |
| Box size                       | D31           |
| Polarity                       | ETN 0         |
| Terminal Type                  | EN taper post |
| Hold Down                      | Korean B1     |
| Weights (subject of variation) | 21.80 kg      |