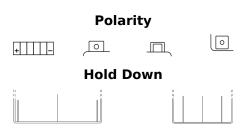

## **Li-Ion ELTZ10S**

| Part number                    | ELTZ10S       |
|--------------------------------|---------------|
| Technology                     | Li-Ion        |
| EAN/GTIN                       | 3661024036795 |
| Voltage                        | 12 V          |
| Capacity                       | 4.0 Ah        |
| CCA                            | 230 A         |
| Watt hour                      | 48 Wh         |
| Length                         | 150 mm        |
| Width                          | 90 mm         |
| Height                         | 95 mm         |
| Box size                       | C53           |
| Polarity                       | ETN 1         |
| Terminal Type                  | M12           |
| Hold Down                      | B0            |
| Weights (subject of variation) | 0.80 kg       |
|                                |               |