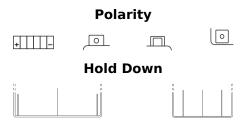

## Li-Ion ELTZ14S

| Part number                    | ELTZ14S       |
|--------------------------------|---------------|
| Technology                     | Li-lon        |
| EAN/GTIN                       | 3661024036825 |
| Voltage                        | 12 V          |
| Capacity                       | 5.0 Ah        |
| CCA                            | 290 A         |
| Watt hour                      | 60 Wh         |
| Length                         | 150 mm        |
| Width                          | 90 mm         |
| Height                         | 95 mm         |
| Box size                       | C53           |
| Polarity                       | ETN 1         |
| Terminal Type                  | M12           |
| Hold Down                      | В0            |
| Weights (subject of variation) | 1.00 kg       |