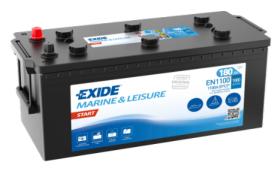

## Start EN1100

| Part number                    | EN1100        |
|--------------------------------|---------------|
| Technology                     | Flooded       |
| EAN/GTIN                       | 3661024036054 |
| Voltage                        | 12 V          |
| Capacity                       | 180.0 Ah      |
| CCA                            | 1000 A        |
| MCA                            | 1100          |
| Length                         | 513 mm        |
| Width                          | 223 mm        |
| Height                         | 223 mm        |
| Box size                       | D05           |
| Polarity                       | ETN 3         |
| Terminal Type                  | EN taper post |
| Hold Down                      | В0            |
| Weights (subject of variation) | 42.80 kg      |