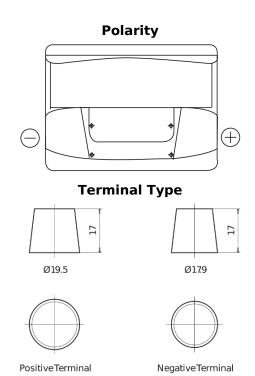

## Start EN600

| Part number                    | EN600         |
|--------------------------------|---------------|
| Technology                     | Flooded       |
| EAN/GTIN                       | 3661024036092 |
| Voltage                        | 12 V          |
| Capacity                       | 62.0 Ah       |
| CCA                            | 540 A         |
| MCA                            | 600           |
| Length                         | 242 mm        |
| Width                          | 175 mm        |
| Height                         | 190 mm        |
| Box size                       | L02           |
| Polarity                       | ETN 0         |
| Terminal Type                  | EN taper post |
| Hold Down                      | B13           |
| Weights (subject of variation) | 14.20 kg      |