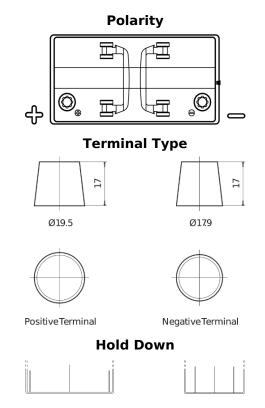

## Start EN850

| Part number                    | EN850         |
|--------------------------------|---------------|
| Technology                     | Flooded       |
| EAN/GTIN                       | 3661024036078 |
| Voltage                        | 12 V          |
| Capacity                       | 110.0 Ah      |
| CCA                            | 750 A         |
| MCA                            | 850           |
| Length                         | 349 mm        |
| Width                          | 175 mm        |
| Height                         | 235 mm        |
| Box size                       | D02           |
| Polarity                       | ETN 1         |
| Terminal Type                  | EN taper post |
| Hold Down                      | В0            |
| Weights (subject of variation) | 25.40 kg      |