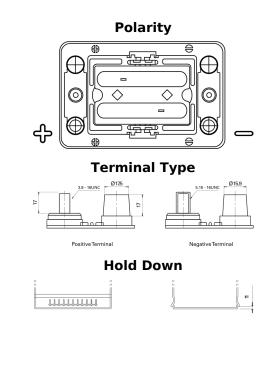

## **Dual AGM EP450**

| Part number                    | EP450             |
|--------------------------------|-------------------|
| Technology                     | AGM               |
| EAN/GTIN                       | 3661024035972     |
| Voltage                        | 12 V              |
| Capacity                       | 50.0 Ah           |
| CCA                            | 750 A             |
| Watt hour                      | 450 Wh            |
| Length                         | 260 mm            |
| Width                          | 173 mm            |
| Height                         | 206 mm            |
| Box size                       | G34               |
| Polarity                       | ETN 1             |
| Terminal Type                  | SAE M 3/8"- 5/16" |
|                                | taper&stud        |
| Hold Down                      | B7                |
| Weights (subject of variation) | 18.60 kg          |