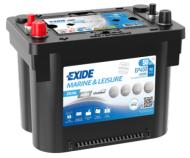

## **Dual AGM EP450**

| Part number                    | EP450             |
|--------------------------------|-------------------|
| Technology                     | AGM               |
| EAN/GTIN                       | 3661024035972     |
| Voltage                        | 12 V              |
| Capacity                       | 50.0 Ah           |
| CCA                            | 750 A             |
| Watt hour                      | 450 Wh            |
| Length                         | 260 mm            |
| Width                          | 173 mm            |
| Height                         | 206 mm            |
| Box size                       | G34               |
| Polarity                       | ETN 1             |
| Terminal Type                  | SAE M 3/8"- 5/16" |
|                                | taper&stud        |
| Hold Down                      | B7                |
| Weights (subject of variation) | 18.60 kg          |