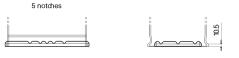

Polarity

NegativeTerminal

Ø17.9

PositiveTerminal

Hold Down

Design, features and specifications are subject to change without notice. We disclaim any representation or warranty, express or implied, concerning the data or recommendations, and in no event shall be liable for any loss or damage claimed to have arisen as a result. Some products may not be available in your local market.