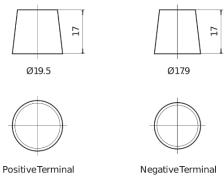

|
|--------------------------------|---------------|
| Technology                     | AGM           |
| EAN/GTIN                       | 3661024036528 |
| Voltage                        | 12 V          |
| Capacity                       | 70.0 Ah       |
| CCA                            | 760 A         |
| Watt hour                      | 600 Wh        |
| Length                         | 278 mm        |
| Width                          | 175 mm        |
| Height                         | 190 mm        |
| Box size                       | L03           |
| Polarity                       | ETN 0         |
| Terminal Type                  | EN taper post |
| Hold Down                      | B13           |
| Weights (subject of variation) | 20.60 kg      |



## **Terminal Type**



## **Hold Down**



Design, features and specifications are subject to change without notice. We disclaim any representation or warranty, express or implied, concerning the data or recommendations, and in no event shall be liable for any loss or damage claimed to have arisen as a result. Some products may not be available in your local market.