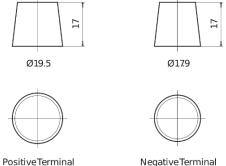

|
|--------------------------------|---------------|
| Technology                     | AGM           |
| EAN/GTIN                       | 3661024036535 |
| Voltage                        | 12 V          |
| Capacity                       | 95.0 Ah       |
| CCA                            | 850 A         |
| Watt hour                      | 800 Wh        |
| Length                         | 353 mm        |
| Width                          | 175 mm        |
| Height                         | 190 mm        |
| Box size                       | L05           |
| Polarity                       | ETN 0         |
| Terminal Type                  | EN taper post |
| Hold Down                      | B13           |
| Weights (subject of variation) | 26.10 kg      |

## Polarity Terminal Type



## **Hold Down**



Design, features and specifications are subject to change without notice. We disclaim any representation or warranty, express or implied, concerning the data or recommendations, and in no event shall be liable for any loss or damage claimed to have arisen as a result. Some products may not be available in your local market.