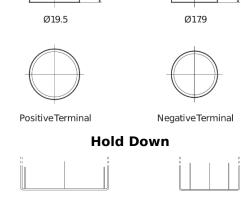

## **Equipment AGM EQ1000**

| Part number                    | EQ1000        |
|--------------------------------|---------------|
| Technology                     | AGM           |
| EAN/GTIN                       | 3661024037471 |
| Voltage                        | 12 V          |
| Capacity                       | 120.0 Ah      |
| Watt hour                      | 1000 Wh       |
| Length                         | 286 mm        |
| Width                          | 269 mm        |
| Height                         | 230 mm        |
| Box size                       | D07           |
| Polarity                       | ETN 2         |
| Terminal Type                  | EN taper post |
| Hold Down                      | В0            |
| Weights (subject of variation) | 40.00 kg      |