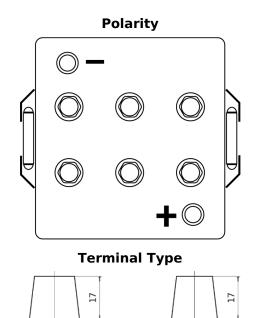

## **Equipment AGM EQ1000**

| Part number                    | EQ1000        |
|--------------------------------|---------------|
| Technology                     | AGM           |
| EAN/GTIN                       | 3661024037471 |
| Voltage                        | 12 V          |
| Capacity                       | 120.0 Ah      |
| Watt hour                      | 1000 Wh       |
| Length                         | 286 mm        |
| Width                          | 269 mm        |
| Height                         | 230 mm        |
| Box size                       | D07           |
| Polarity                       | ETN 2         |
| Terminal Type                  | EN taper post |
| Hold Down                      | В0            |
| Weights (subject of variation) | 40.00 kg      |