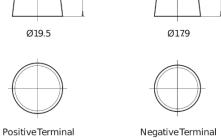

*





| Part number                    | EQ800         |
|--------------------------------|---------------|
| Technology                     | AGM           |
| EAN/GTIN                       | 3661024037464 |
| Voltage                        | 12 V          |
| Capacity                       | 95.0 Ah       |
| Watt hour                      | 800 Wh        |
| Length                         | 353 mm        |
| Width                          | 175 mm        |
| Height                         | 190 mm        |
| Box size                       | L05           |
| Polarity                       | ETN 0         |
| Terminal Type                  | EN taper post |
| Hold Down                      | B13           |
| Weights (subject of variation) | 26.10 kg      |

## Polarity Terminal Type



## **Hold Down**



Design, features and specifications are subject to change without notice. We disclaim any representation or warranty, express or implied, concerning the data or recommendations, and in no event shall be liable for any loss or damage claimed to have arisen as a result. Some products may not be available in your local market.