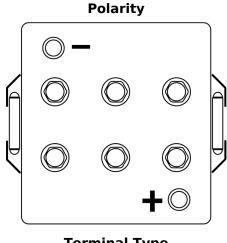

## **Equipment GEL ES1200**

| Part number                    | ES1200        |
|--------------------------------|---------------|
| Technology                     | GEL           |
| EAN/GTIN                       | 3661024035798 |
| Voltage                        | 12 V          |
| Capacity                       | 110.0 Ah      |
| Watt hour                      | 1200 Wh       |
| Length                         | 284 mm        |
| Width                          | 267 mm        |
| Height                         | 226 mm        |
| Box size                       | D07           |
| Polarity                       | ETN 2         |
| Terminal Type                  | EN taper post |
| Hold Down                      | В0            |
| Weights (subject of variation) | 37.50 kg      |

## **Terminal Type**