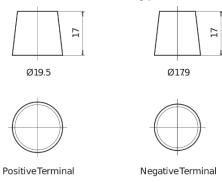

## **Equipment GEL ES1200**

| Part number                    | ES1200        |
|--------------------------------|---------------|
| Technology                     | GEL           |
| EAN/GTIN                       | 3661024035798 |
| Voltage                        | 12 V          |
| Capacity                       | 110.0 Ah      |
| Watt hour                      | 1200 Wh       |
| Length                         | 284 mm        |
| Width                          | 267 mm        |
| Height                         | 226 mm        |
| Box size                       | D07           |
| Polarity                       | ETN 2         |
| Terminal Type                  | EN taper post |
| Hold Down                      | В0            |
| Weights (subject of variation) | 37.50 kg      |

## **Terminal Type**