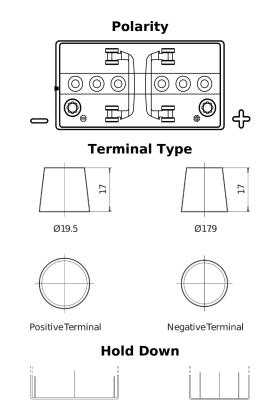

## **Equipment GEL ES1300**

| Part number                    | ES1300        |
|--------------------------------|---------------|
| Technology                     | GEL           |
| EAN/GTIN                       | 3661024035781 |
| Voltage                        | 12 V          |
| Capacity                       | 120.0 Ah      |
| Watt hour                      | 1300 Wh       |
| Length                         | 345 mm        |
| Width                          | 171 mm        |
| Height                         | 283 mm        |
| Box size                       | D03           |
| Polarity                       | ETN 0         |
| Terminal Type                  | EN taper post |
| Hold Down                      | В0            |
| Weights (subject of variation) | 37.50 kg      |