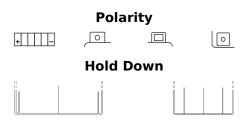

## AGM MC (Dry) ET7B-BS

| Part number                    | ET7B-BS       |
|--------------------------------|---------------|
| Technology                     | AGM           |
| EAN/GTIN                       | 3661024033794 |
| Voltage                        | 12 V          |
| Capacity                       | 6.5 Ah        |
| CCA                            | 85 A          |
| Length                         | 150 mm        |
| Width                          | 65 mm         |
| Height                         | 95 mm         |
| Box size                       | C50           |
| Polarity                       | ETN 1         |
| Terminal Type                  | M04           |
| Hold Down                      | В0            |
| Weights (subject of variation) | 2.40 kg       |
|                                |               |