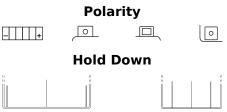

## AGM MC (Dry) ETX7L-BS

| Part number                    | ETX7L-BS      |   |
|--------------------------------|---------------|---|
| Technology                     | AGM           | _ |
| EAN/GTIN                       | 3661024033756 |   |
| Voltage                        | 12 V          | 1 |
| Capacity                       | 6.0 Ah        |   |
| CCA                            | 100 A         |   |
| Length                         | 115 mm        |   |
| Width                          | 70 mm         |   |
| Height                         | 130 mm        |   |
| Box size                       | C37           |   |
| Polarity                       | ETN 0         |   |
| Terminal Type                  | M04           |   |
| Hold Down                      | B0            |   |
| Weights (subject of variation) | 2.20 kg       |   |
|                                |               |   |