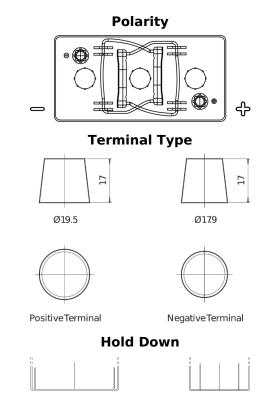

## Vintage EU260-6

| Part number                    | EU260-6       |
|--------------------------------|---------------|
| Technology                     | Flooded       |
| EAN/GTIN                       | 3661024036115 |
| Voltage                        | 6 V           |
| Capacity                       | 260.0 Ah      |
| CCA                            | 1300 A        |
| Length                         | 345 mm        |
| Width                          | 172 mm        |
| Height                         | 286 mm        |
| Box size                       | M08           |
| Polarity                       | ETN 0         |
| Terminal Type                  | EN taper post |
| Hold Down                      | В0            |
| Weights (subject of variation) | 39.10 kg      |