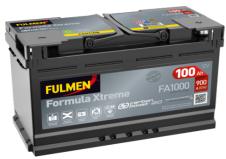

## Formula Xtreme FA1000

| Part number                    | FA1000        |
|--------------------------------|---------------|
| Technology                     | Flooded       |
| EAN/GTIN                       | 3661024044257 |
| Voltage                        | 12 V          |
| Capacity                       | 100.0 Ah      |
| CCA                            | 900 A         |
| Length                         | 353 mm        |
| Width                          | 175 mm        |
| Height                         | 190 mm        |
| Box size                       | L05           |
| Polarity                       | ETN 0         |
| Terminal Type                  | EN taper post |
| Hold Down                      | B13           |
| Weights (subject of variation) | 22.60 kg      |

## Polarity Terminal Type Ø19.5 Ø179 PositiveTerminal NegativeTerminal

**Hold Down** 

5 notches

Design, features and specifications are subject to change without notice. We disclaim any representation or warranty, express or implied, concerning the data or recommendations, and in no event shall be liable for any loss or damage claimed to have arisen as a result. Some products may not be available in your local market.