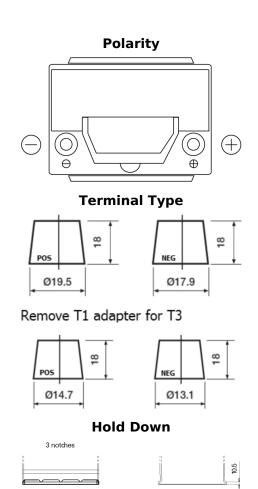

## Formula Xtreme FA406

| Part number                    | FA406          |
|--------------------------------|----------------|
| Technology                     | Flooded        |
| EAN/GTIN                       | 3661024047005  |
| Voltage                        | 12 V           |
| Capacity                       | 40.0 Ah        |
| CCA                            | 350 A          |
| Length                         | 187 mm         |
| Width                          | 127 mm         |
| Height                         | 220 mm         |
| Box size                       | B19            |
| Polarity                       | ETN 0          |
| Terminal Type                  | JIS taper post |
| Hold Down                      | B1             |
| Weights (subject of variation) | 9.30 kg        |
|                                |                |