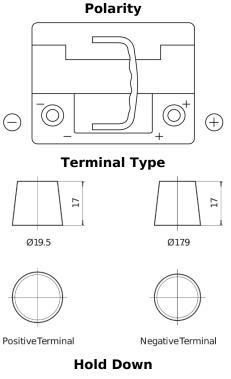

## Formula Xtreme FA472

| Part number                    | FA472         |
|--------------------------------|---------------|
| Technology                     | Flooded       |
| EAN/GTIN                       | 3661024044264 |
| Voltage                        | 12 V          |
| Capacity                       | 47.0 Ah       |
| CCA                            | 450 A         |
| Length                         | 207 mm        |
| Width                          | 175 mm        |
| Height                         | 175 mm        |
| Box size                       | LB1           |
| Polarity                       | ETN 0         |
| Terminal Type                  | EN taper post |
| Hold Down                      | B13           |
| Weights (subject of variation) | 11.40 kg      |