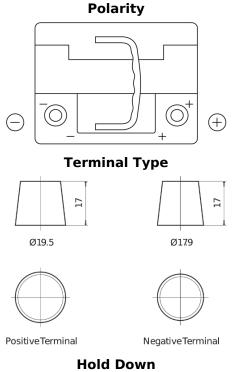

## Formula Xtreme FA530

| Part number                    | FA530         |
|--------------------------------|---------------|
| Technology                     | Flooded       |
| EAN/GTIN                       | 3661024044202 |
| Voltage                        | 12 V          |
| Capacity                       | 53.0 Ah       |
| CCA                            | 540 A         |
| Length                         | 207 mm        |
| Width                          | 175 mm        |
| Height                         | 190 mm        |
| Box size                       | L01           |
| Polarity                       | ETN 0         |
| Terminal Type                  | EN taper post |
| Hold Down                      | B13           |
| Weights (subject of variation) | 12.70 kg      |