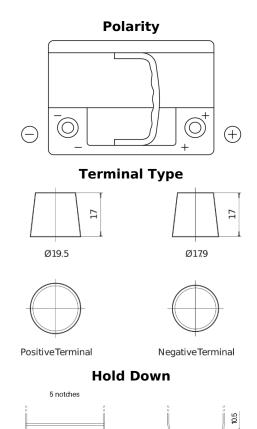

## Formula Xtreme FA612

| Part number                    | FA612         |
|--------------------------------|---------------|
| Technology                     | Flooded       |
| EAN/GTIN                       | 3661024044271 |
| Voltage                        | 12 V          |
| Capacity                       | 61.0 Ah       |
| CCA                            | 600 A         |
| Length                         | 242 mm        |
| Width                          | 175 mm        |
| Height                         | 175 mm        |
| Box size                       | LB2           |
| Polarity                       | ETN 0         |
| Terminal Type                  | EN taper post |
| Hold Down                      | B13           |
| Weights (subject of variation) | 14.00 kg      |