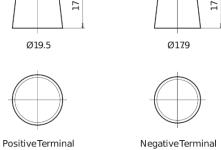

## Formula Xtreme FA722

| Part number                    | FA722         |
|--------------------------------|---------------|
| Technology                     | Flooded       |
| EAN/GTIN                       | 3661024044288 |
| Voltage                        | 12 V          |
| Capacity                       | 72.0 Ah       |
| CCA                            | 720 A         |
| Length                         | 278 mm        |
| Width                          | 175 mm        |
| Height                         | 175 mm        |
| Box size                       | LB3           |
| Polarity                       | ETN 0         |
| Terminal Type                  | EN taper post |
| Hold Down                      | B13           |
| Weights (subject of variation) | 15.90 kg      |