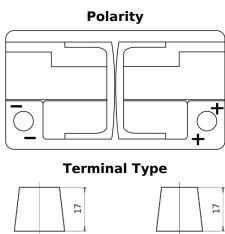

## Formula Xtreme FA722

| Part number                    | FA722         |
|--------------------------------|---------------|
| Technology                     | Flooded       |
| EAN/GTIN                       | 3661024044288 |
| Voltage                        | 12 V          |
| Capacity                       | 72.0 Ah       |
| CCA                            | 720 A         |
| Length                         | 278 mm        |
| Width                          | 175 mm        |
| Height                         | 175 mm        |
| Box size                       | LB3           |
| Polarity                       | ETN 0         |
| Terminal Type                  | EN taper post |
| Hold Down                      | B13           |
| Weights (subject of variation) | 15.90 kg      |