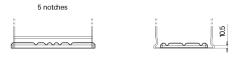

## Formula Xtreme FA852

| Part number                    | FA852         |
|--------------------------------|---------------|
| Technology                     | Flooded       |
| EAN/GTIN                       | 3661024044295 |
| Voltage                        | 12 V          |
| Capacity                       | 85.0 Ah       |
| CCA                            | 800 A         |
| Length                         | 315 mm        |
| Width                          | 175 mm        |
| Height                         | 175 mm        |
| Box size                       | LB4           |
| Polarity                       | ETN 0         |
| Terminal Type                  | EN taper post |
| Hold Down                      | B13           |
| Weights (subject of variation) | 18.60 kg      |

PositiveTerminal

Hold Down

Design, features and specifications are subject to change without notice. We disclaim any representation or warranty, express or implied, concerning the data or recommendations, and in no event shall be liable for any loss or damage claimed to have arisen as a result. Some products may not be available in your local market.