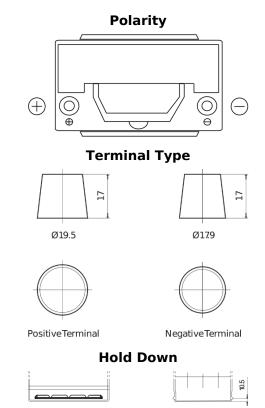

## **Formula Xtreme FA955**

| Part number                    | FA955         |
|--------------------------------|---------------|
| Technology                     | Flooded       |
| EAN/GTIN                       | 3661024044196 |
| Voltage                        | 12 V          |
| Capacity                       | 95.0 Ah       |
| CCA                            | 800 A         |
| Length                         | 306 mm        |
| Width                          | 173 mm        |
| Height                         | 222 mm        |
| Box size                       | D31           |
| Polarity                       | ETN 1         |
| Terminal Type                  | EN taper post |
| Hold Down                      | Korean B1     |
| Weights (subject of variation) | 21.40 kg      |