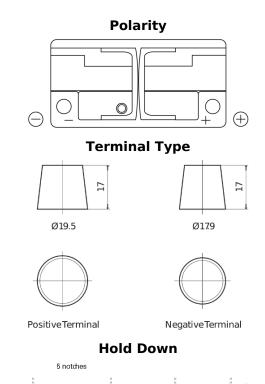

## Formula FB1100

| Part number                    | FB1100        |
|--------------------------------|---------------|
| Technology                     | Flooded       |
| EAN/GTIN                       | 3661024046237 |
| Voltage                        | 12 V          |
| Capacity                       | 110.0 Ah      |
| CCA                            | 850 A         |
| Length                         | 392 mm        |
| Width                          | 175 mm        |
| Height                         | 190 mm        |
| Box size                       | L06           |
| Polarity                       | ETN 0         |
| Terminal Type                  | EN taper post |
| Hold Down                      | B13           |
| Weights (subject of variation) | 26.30 kg      |