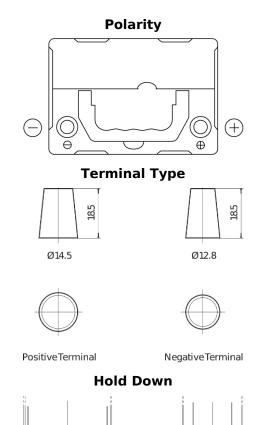

## Formula FB356

| Part number                    | FB356          |
|--------------------------------|----------------|
| Technology                     | Flooded        |
| EAN/GTIN                       | 3661024044332  |
| Voltage                        | 12 V           |
| Capacity                       | 35.0 Ah        |
| CCA                            | 240 A          |
| Length                         | 187 mm         |
| Width                          | 127 mm         |
| Height                         | 220 mm         |
| Box size                       | B19            |
| Polarity                       | ETN 0          |
| Terminal Type                  | JIS taper post |
| Hold Down                      | В0             |
| Weights (subject of variation) | 8.90 kg        |