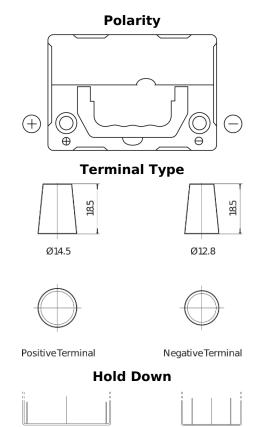

## Formula FB357

| Part number                    | FB357          |
|--------------------------------|----------------|
| Technology                     | Flooded        |
| EAN/GTIN                       | 3661024044349  |
| Voltage                        | 12 V           |
| Capacity                       | 35.0 Ah        |
| CCA                            | 240 A          |
| Length                         | 187 mm         |
| Width                          | 127 mm         |
| Height                         | 220 mm         |
| Box size                       | B19            |
| Polarity                       | ETN 1          |
| Terminal Type                  | JIS taper post |
| Hold Down                      | В0             |
| Weights (subject of variation) | 8.90 kg        |