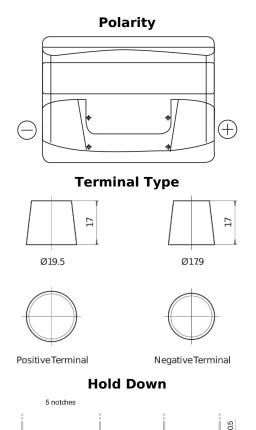

## Formula FB442

loss or damage claimed to have arisen as a result. Some products may not be available in your local market.

| Part number                    | FB442         |
|--------------------------------|---------------|
| Technology                     | Flooded       |
| EAN/GTIN                       | 3661024044608 |
| Voltage                        | 12 V          |
| Capacity                       | 44.0 Ah       |
| CCA                            | 420 A         |
| Length                         | 207 mm        |
| Width                          | 175 mm        |
| Height                         | 175 mm        |
| Box size                       | LB1           |
| Polarity                       | ETN 0         |
| Terminal Type                  | EN taper post |
| Hold Down                      | B13           |
| Weights (subject of variation) | 10.60 kg      |