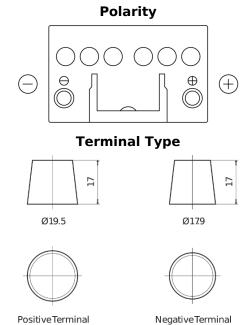

## Formula FB450

| Part number                    | FB450         |
|--------------------------------|---------------|
| Technology                     | Flooded       |
| EAN/GTIN                       | 3661024044493 |
| Voltage                        | 12 V          |
| Capacity                       | 45.0 Ah       |
| CCA                            | 330 A         |
| Length                         | 220 mm        |
| Width                          | 135 mm        |
| Height                         | 225 mm        |
| Box size                       | E02           |
| Polarity                       | ETN 0         |
| Terminal Type                  | EN taper post |
| Hold Down                      | B1            |
| Weights (subject of variation) | 12.50 kg      |