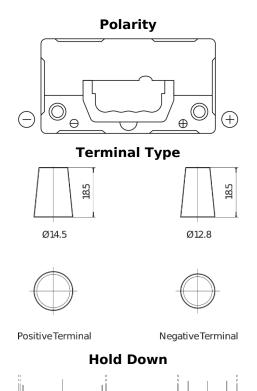

## Formula FB456

| Part number                    | FB456          |
|--------------------------------|----------------|
| Technology                     | Flooded        |
| EAN/GTIN                       | 3661024044356  |
| Voltage                        | 12 V           |
| Capacity                       | 45.0 Ah        |
| CCA                            | 330 A          |
| Length                         | 237 mm         |
| Width                          | 127 mm         |
| Height                         | 227 mm         |
| Box size                       | B24            |
| Polarity                       | ETN 0          |
| Terminal Type                  | JIS taper post |
| Hold Down                      | В0             |
| Weights (subject of variation) | 11.40 kg       |